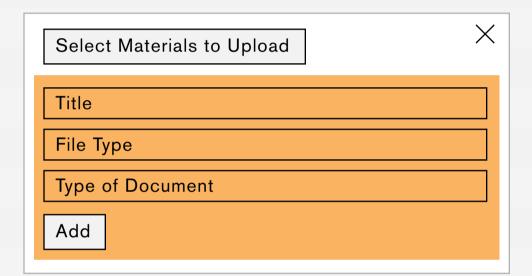

SwiftScale Business Development Investments Advisors

back to the list

James Basu (Adv. Mng.) TechySpot

Advisory Materials

Advisor Staff

Add Advisory Materials

All materials are brought as external files, and organized through SS

Once in the advisory space, both the Deal Manager and the Advisor select necessary materials that they will disclose to one another. This is the broadest level advisory space; within each deal space, and deal team space, there will be independent advisory spaces.

**Advisory List** 

back to the list

James Basu (Adv. Mng.) TechySpot

Advisory Materials

Advisor Staff

|                                                       |                                   | Add Advisory Materials       |
|-------------------------------------------------------|-----------------------------------|------------------------------|
| New Frontiers in Printer Repair                       | Deal Pitch: Buy Side              | Juan Davis 🛇                 |
| Assembling Tech Staff: Potential Issues               | Case Studies/Precedents           | Juan Davis 🛇<br>James Basu 🚫 |
| So these materials are more like "how-to" materials - | - not documents to be reviewed in | n the DD sense - correct?    |
| Right.                                                |                                   |                              |
|                                                       |                                   |                              |
|                                                       |                                   |                              |
|                                                       |                                   |                              |
|                                                       |                                   |                              |
|                                                       |                                   |                              |
|                                                       |                                   |                              |
|                                                       |                                   |                              |
|                                                       |                                   |                              |
|                                                       |                                   |                              |
|                                                       |                                   |                              |
|                                                       |                                   |                              |
|                                                       |                                   |                              |
|                                                       |                                   |                              |
|                                                       |                                   |                              |
|                                                       |                                   |                              |
|                                                       |                                   |                              |
|                                                       |                                   |                              |
|                                                       |                                   |                              |
|                                                       |                                   |                              |

Once the materials have been uploaded their summaries are displayed in James Basus' Strategy Level Advisory space. Either party (Advisor, or Deal Manager/Admin) can select a document for review.

Don Rossetti (Adv. Staff)