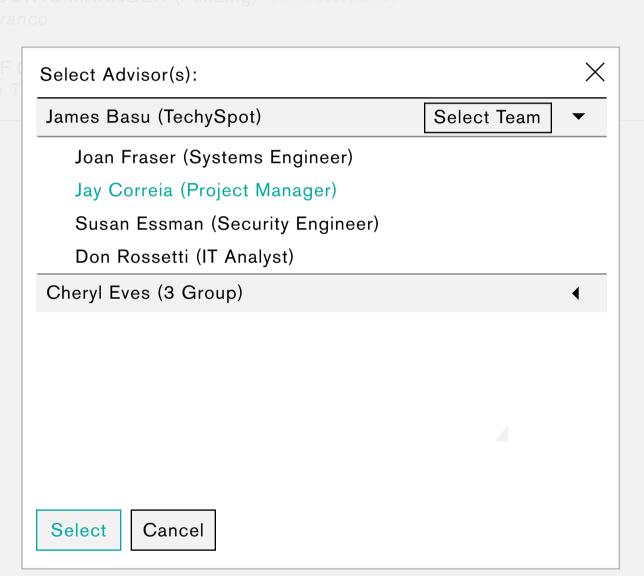

Number of Seats: 8

Edit

Invite New Member

Add Advisor

The Admin would like to add an advisor to the BD team. They navigate back to the BD screen and select add Advisor. They are presented with a modal window with a hierarchy divided by Advisor Managers and their teams. The Admin has the option to select individual team members or the whole Advisor Team.